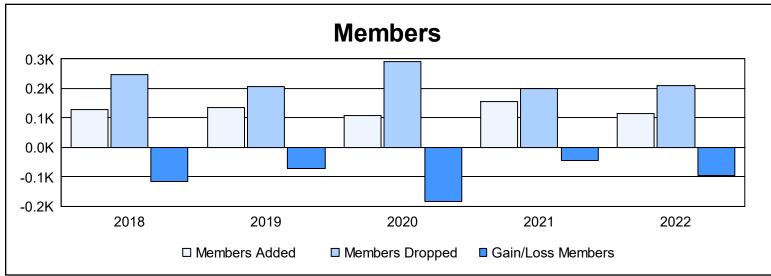

District 333 D

As of June 2022 Cumulative

| Year      | New<br>Clubs | Dropped<br>Clubs | Gain/<br>Loss<br>Clubs | New<br>Members | Charter<br>Members | Reinstate<br>Members | Transfer<br>Members | Total<br>Member<br>Added | Total<br>Members<br>Dropped | Gain/<br>Loss<br>Members |
|-----------|--------------|------------------|------------------------|----------------|--------------------|----------------------|---------------------|--------------------------|-----------------------------|--------------------------|
| 2017-2018 | 1            | 0                | 1                      | 105            | 20                 | 4                    | 1                   | 130                      | 247                         | -117                     |
| 2018-2019 | 0            | 1                | -1                     | 134            | 0                  | 0                    | 1                   | 135                      | 207                         | -72                      |
| 2019-2020 | 0            | 5                | -5                     | 106            | 0                  | 0                    | 3                   | 109                      | 292                         | -183                     |
| 2020-2021 | 0            | 0                | 0                      | 145            | 0                  | 6                    | 5                   | 156                      | 201                         | -45                      |
| 2021-2022 | 0            | 2                | -2                     | 103            | 7                  | 1                    | 4                   | 115                      | 209                         | -94                      |
| Average   | 0            | 2                | -1                     | 119            | 5                  | 2                    | 3                   | 129                      | 231                         | -102                     |