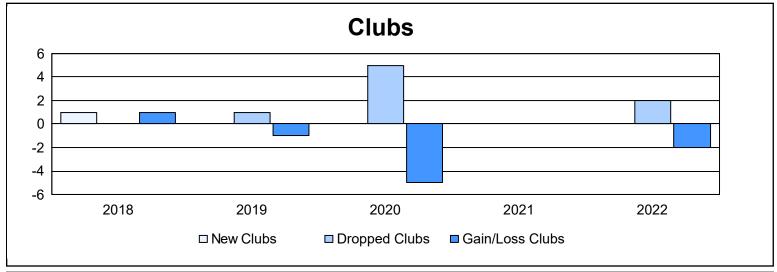

District 333 D

As of June 2022 Cumulative

| Year      | New<br>Clubs | Dropped<br>Clubs | Gain/<br>Loss<br>Clubs | New<br>Members | Charter<br>Members | Reinstate<br>Members | Transfer<br>Members | Total<br>Member<br>Added | Total<br>Members<br>Dropped | Gain/<br>Loss<br>Members |
|-----------|--------------|------------------|------------------------|----------------|--------------------|----------------------|---------------------|--------------------------|-----------------------------|--------------------------|
| 2017-2018 | 1            | 0                | 1                      | 105            | 20                 | 4                    | 1                   | 130                      | 247                         | -117                     |
| 2018-2019 | 0            | 1                | -1                     | 134            | 0                  | 0                    | 1                   | 135                      | 207                         | -72                      |
| 2019-2020 | 0            | 5                | -5                     | 106            | 0                  | 0                    | 3                   | 109                      | 292                         | -183                     |
| 2020-2021 | 0            | 0                | 0                      | 145            | 0                  | 6                    | 5                   | 156                      | 201                         | -45                      |
| 2021-2022 | 0            | 2                | -2                     | 103            | 7                  | 1                    | 4                   | 115                      | 209                         | -94                      |
| Average   | 0            | 2                | -1                     | 119            | 5                  | 2                    | 3                   | 129                      | 231                         | -102                     |